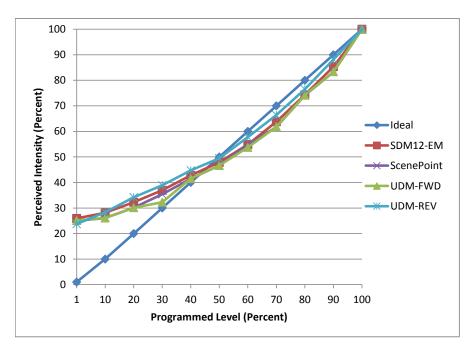

| Dimmer Tested Against:              | SDM12-EM | ScenePoint | UDM-FWD | UDM-REV |
|-------------------------------------|----------|------------|---------|---------|
| Pass/Fail                           | Pass     | Pass       | Pass    | Pass    |
| Best-Fit Power Profile:             |          |            |         |         |
| Minimum ON                          | 10       | 10         | 10      | 13      |
| Maximum ON                          | 84       | 85         | 85      | 88      |
| Adjust                              | 100      | 100        | 100     | 50      |
| Light Output Range (vs. non-dimmed) |          |            |         |         |
| Maximum (Perceived)                 | 95.8%    | 95.8%      | 95.8%   | 94.7%   |
| Minimum (Perceived)                 | 24.8%    | 24.0%      | 24.0%   | 22.5%   |
| Minimum (Measured)                  | 6.2%     | 5.7%       | 5.8%    | 5.0%    |

Linearity Curves (Best-fit Power Profile Applied):